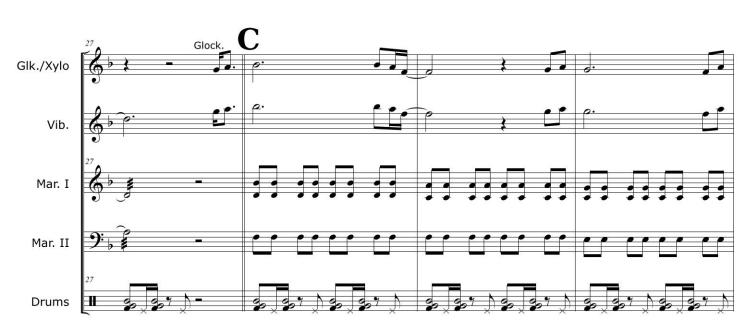

## CASTLE OF GLASS

Words & Music by Ch. Bennington, M. Shinoda, J. Hahn, B. Delson, D. Farrell & R. Bourdon

arranged by Christoph von Bergen

© 2012 Big Bad Mr. Hahn Music, Rob Bourdon Music, Kenji Kobayashi Music, Nondisclosure Agreement Music, Chesterchaz Publishing and Pancakey Cakes Music All Rights Administered by Concord Music Publishing LLC. This arrangement © 2021 Big Bad Mr. Hahn Music, Rob Bourdon Music, Kenji Kobayashi Music, Nondisclosure Agreement Music, Chesterchaz Publishing and Pancakey Cakes Music. All Rights Reserved International Copyright Secured. Printed by Permission of Hal Leonard Europe Ltd.