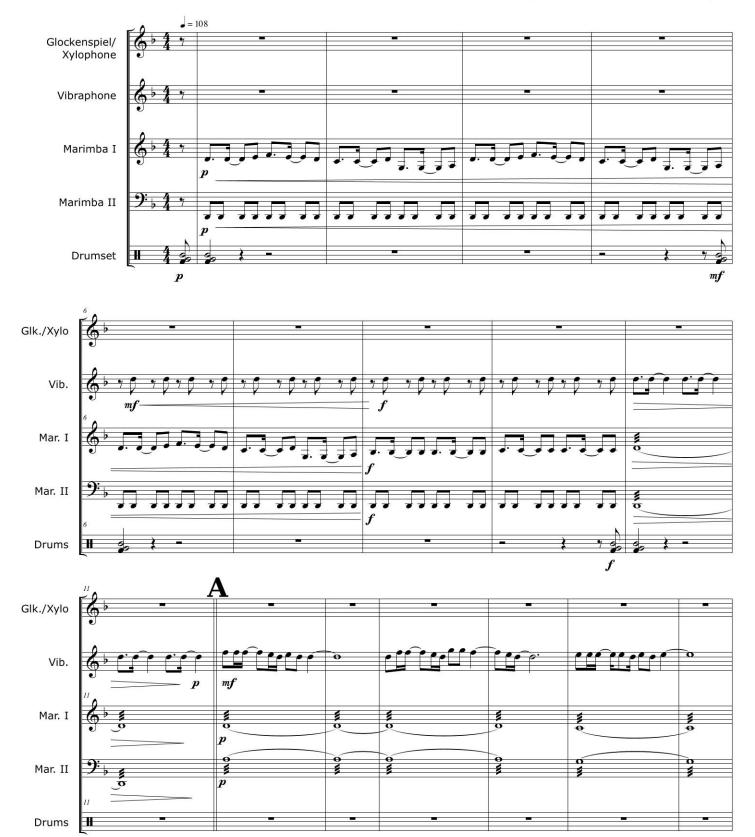

## CASTLE OF GLASS

Words & Music by Ch. Bennington, M. Shinoda, J. Hahn, B. Delson, D. Farrell & R. Bourdon

arranged by Christoph von Bergen

© 2012 Big Bad Mr. Hahn Music, Rob Bourdon Music, Kenji Kobayashi Music, Nondisclosure Agreement Music, Chesterchaz Publishing and Pancakey Cakes Music All Rights Administered by Concord Music Publishing LLC. This arrangement © 2021 Big Bad Mr. Hahn Music, Rob Bourdon Music, Kenji Kobayashi Music, Nondisclosure Agreement Music, Chesterchaz Publishing and Pancakey Cakes Music. All Rights Reserved International Copyright Secured. Printed by Permission of Hal Leonard Europe Ltd.